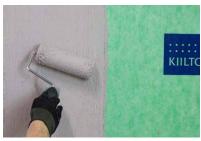

**2.** Lay Kiilto KeraSafe+ foils one by one with Kiilto KeraSafe Speed A+X adhesive.

**3.** Lay every foil at least 5 cm over the previous one. The lower edge of the foils must stretch 5 cm on the floor.

**4.** Press the foil tightly onto the substrate and rub into position with a rigid plastic trowel so that all air is pressed out and the foil is 100 % adhered to the substrate.

**5.** Inlets need not to be measured accurately, since they will be covered with a prefabricated reinforcement piece with KeraSafe Speed A+X adhesive.