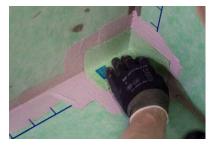

**4.** Press the foil tightly onto the substrate and rub into position with a rigid plastic trowel so that all air is pressed out and the foil is 100 % adhered to the substrate.

**5.** Inlets need not to be measured accurately, since they will be covered with a prefabricated reinforcement piece with KeraSafe Speed A+X adhesive.

**3.** Corner reinforcements are fixed with KeraSafe Speed A+X adhesive.

**4.** Wait at least 2 hours after the foil installation before cutting a hole for the floor drain and starting tiling.