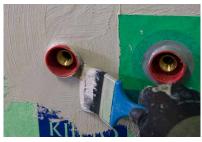

#### **FLOORS**

1. Install Kiilto KeraSafe Kaivolaippa reinforcement on the floor drain before laying KeraSafe+ foils.

**2.** Start laying KeraSafe + foils on the floor in the same manner as on the walls: one by one with min. 5 cm overlaps.

**3.** Corner reinforcements are fixed with KeraSafe Speed A+X adhesive.

**4.** Wait at least 2 hours after the foil installation before cutting a hole for the floor drain and starting tiling.