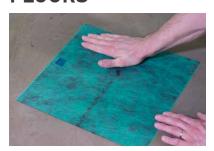

#### **FLOORS**

1. Install Kiilto KeraSafe Kaivolaippa reinforcement on the floor drain before laying KeraSafe+ foils.

**2.** Start laying KeraSafe + foils on the floor in the same manner as on the walls: one by one with min. 5 cm overlaps.

**3.** Corner reinforcements are fixed with KeraSafe Speed A+X adhesive.

**4.** Wait at least 2 hours after the foil installation before cutting a hole for the floor drain and starting tiling.