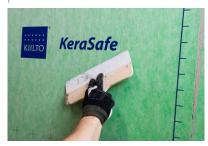

**2.** Lay Kiilto KeraSafe+ foils one by one with Kiilto KeraSafe Speed A+X adhesive.

**3.** Lay every foil at least 5 cm over the previous one. The lower edge of the foils must stretch 5 cm on the floor.

**4.** Press the foil tightly onto the substrate and rub into position with a rigid plastic trowel so that all air is pressed out and the foil is 100 % adhered to the substrate.

**5.** Inlets need not to be measured accurately, since they will be covered with a prefabricated reinforcement piece with KeraSafe Speed A+X adhesive.

**6.** Lay the next foil and carefully rub onto the substrate. The adhesive oozing out of the seams can be levelled out on the foil surface.

**7.** As the last foil is installed, you can start tiling. Start the tiling from the same wall as you started laying the KeraSafe + foils.