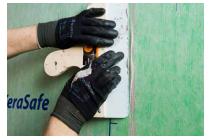

**4.** Press the foil tightly onto the substrate and rub into position with a rigid plastic trowel so that all air is pressed out and the foil is 100 % adhered to the substrate.

**5.** Inlets need not to be measured accurately, since they will be covered with a prefabricated reinforcement piece with KeraSafe Speed A+X adhesive.

**6.** Lay the next foil and carefully rub onto the substrate. The adhesive oozing out of the seams can be levelled out on the foil surface.

**7.** As the last foil is installed, you can start tiling. Start the tiling from the same wall as you started laying the KeraSafe + foils.