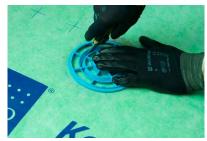

#### **FLOORS**

1. Install Kiilto KeraSafe Kaivolaippa reinforcement on the floor drain before laying KeraSafe+ foils.

**2.** Start laying KeraSafe + foils on the floor in the same manner as on the walls: one by one with min. 5 cm overlaps.

**3.** Corner reinforcements are fixed with KeraSafe Speed A+X adhesive.

**4.** Wait at least 2 hours after the foil installation before cutting a hole for the floor drain and starting tiling.