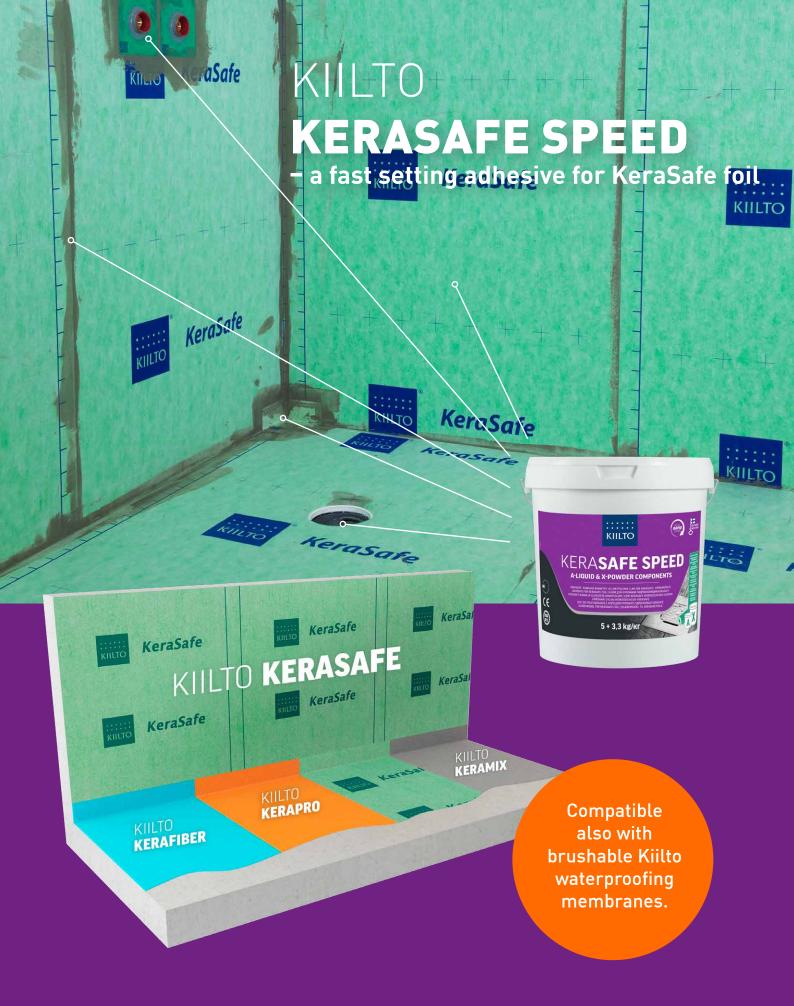

# **KERASAFE+**

**WORKING INSTRUCTIONS** 

### WHY CHOOSE KERASAFE+?

- 1. Finished waterproofing in one single operation
- 2. Always correct membrane thickness
- 3. Quick and easy to install