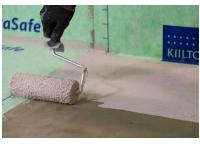

**6.** Lay the next foil and carefully rub onto the substrate. The adhesive oozing out of the seams can be levelled out on the foil surface.

**7.** As the last foil is installed, you can start tiling. Start the tiling from the same wall as you started laying the KeraSafe + foils.