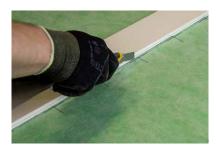

**4.** Press the foil tightly onto the substrate and rub into position with a rigid plastic trowel so that all air is pressed out and the foil is 100 % adhered to the substrate.

**5.** Inlets need not to be measured accurately, since they will be covered with a prefabricated reinforcement piece with KeraSafe Speed A+X adhesive.