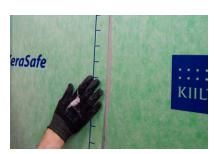

**2.** Lay Kiilto KeraSafe+ foils one by one with Kiilto KeraSafe Speed A+X adhesive.

**3.** Lay every foil at least 5 cm over the previous one. The lower edge of the foils must stretch 5 cm on the floor.

**4.** Press the foil tightly onto the substrate and rub into position with a rigid plastic trowel so that all air is pressed out and the foil is 100 % adhered to the substrate.

**5.** Inlets need not to be measured accurately, since they will be covered with a prefabricated reinforcement piece with KeraSafe Speed A+X adhesive.